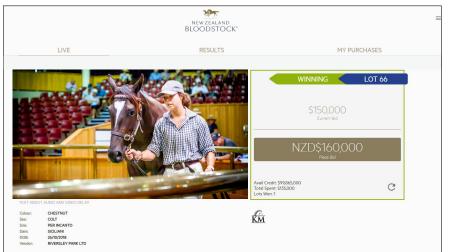

#### **3.5 BIDDING** Winning purchase

- Congratulations, you have been successful in securing your NZB Sale purchase.
- You will be notified on the right hand side of the screen via a "WINNER' message if you have won your chosen Lot.

### **3.3 BIDDING** Lead bidder

• If you're the leading bidder, a green 'WINNING' tag will appear above your current bid beside the Lot number.