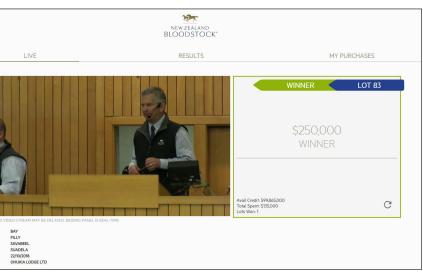

#### **3.5 BIDDING** Winning purchase

- Congratulations, you have been successful in securing your NZB Sale purchase.
- You will be notified on the right hand side of the screen via a "WINNER' message if you have won your chosen Lot.

### **3.3 BIDDING** Lead bidder

• If you're the leading bidder, a green 'WINNING' tag will appear above your current bid beside the Lot number.

### Watch and bid instantaneously

- Open the Live tab located on the top left section of the menu.
- To bid on the current Lot, click the gold 'PLACE BID' button.
- Your available credit is displayed on the right hand side of the screen below the gold 'PLACE BID' button.
- You can also view your total amount spent and number of Lots purchased.