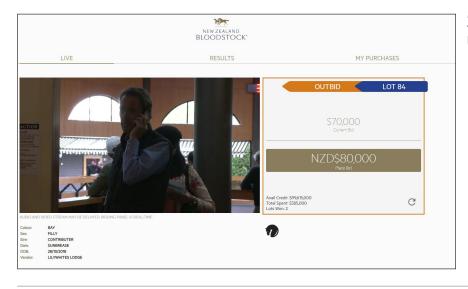

### **3.4 BIDDING** Underbidder

• If you were the lead bidder but have been outbid by someone else, then you will be notified by an orange 'OUTBID' tag that will appear above your current bid beside the Lot number.

### **3.6 BIDDING** Unsuccessful purchase

• If you're unsuccessful with your purchase, you will be notified via the orange 'OUTBID' tag and a 'SOLD' message on the right hand side of the screen.