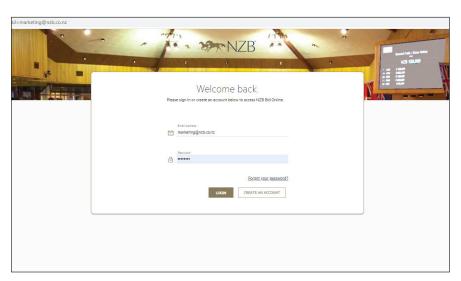

### 2.3 VERIFICATION Welcome back

- Once you have verified your email address, you will be prompted to sign back in to NZB's online bidding platform using the email address and password you initially registered with.
- Click on the gold 'LOGIN' button after you have entered these details.