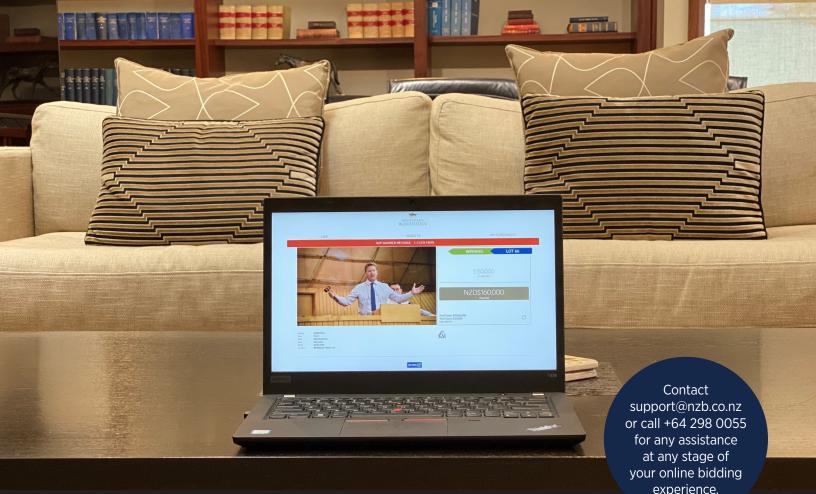

### Watch and bid instantaneously

- Open the Live tab located on the top left section of the menu.
- To bid on the current Lot, click the gold 'PLACE BID' button.
- Your available credit is displayed on the right hand side of the screen below the gold 'PLACE BID' button.
- You can also view your total amount spent and number of Lots purchased.

### 5.1 RESULTS Check NZB results

• Here you can view all of NZB's Live Sale results • which are located in the middle tab of the top menu.

> Contact support@nzb.co.nz or call +64 298 0055 for any assistance at any stage of vour online bidding experience.