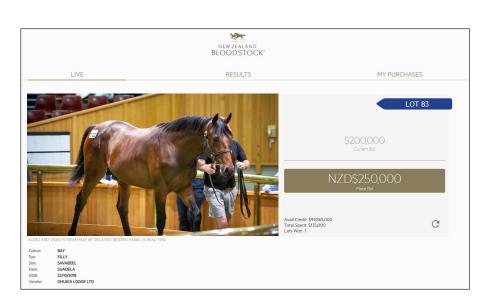

# **3.1 BIDDING** Explore

- Once you have been approved by NZB, you can explore NZB's online bidding menu using the three tabs located at the top of the page.
- Watch and bid on the Live NZB Sale (left tab).
- View live results (middle tab).
- View your completed purchases (right tab).

### 3.2 BIDDING

### Watch and bid instantaneously

- Open the Live tab located on the top left section of the menu.
- To bid on the current Lot, click the gold 'PLACE BID' button.
- Your available credit is displayed on the right hand side of the screen below the gold 'PLACE BID' button.
- You can also view your total amount spent and number of Lots purchased.