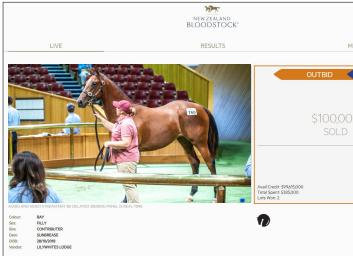

### **3.4 BIDDING** Underbidder

• If you were the lead bidder but have been outbid by someone else, then you will be notified by an orange 'OUTBID' tag that will appear above your current bid beside the Lot number.

### **3.6 BIDDING** Unsuccessful purchase

• If you're unsuccessful with your purchase, you will be notified via the orange 'OUTBID' tag and a 'SOLD' message on the right hand side of the screen.