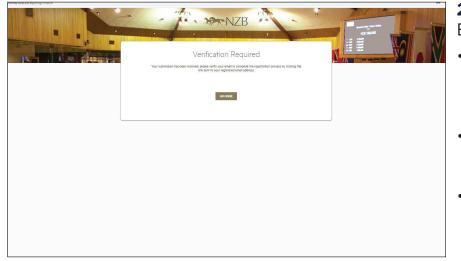

### 2.1 VERIFICATION

Email verification required

- Once you have entered all of your registration details, you will be asked to verify your email address.
- An email will be sent to the inbox you used to register with within a few minutes.
- You **must** verify your email address in order to complete your registration.

|                        | 197                                                                          |
|------------------------|------------------------------------------------------------------------------|
|                        | NEW ZEALAND                                                                  |
|                        | BLOODSTOCK*                                                                  |
| LIVE                   | RESULTS                                                                      |
|                        |                                                                              |
|                        | 2021 National Yearling Sale Series                                           |
|                        | 5                                                                            |
|                        |                                                                              |
| Thanks for registering | currently pending approval. Once approved, you will be emailed confirmation. |
|                        |                                                                              |
|                        | UPDATE PROFILE                                                               |
|                        |                                                                              |
|                        |                                                                              |
|                        |                                                                              |
|                        |                                                                              |
|                        |                                                                              |
|                        |                                                                              |
|                        |                                                                              |
|                        |                                                                              |
|                        |                                                                              |