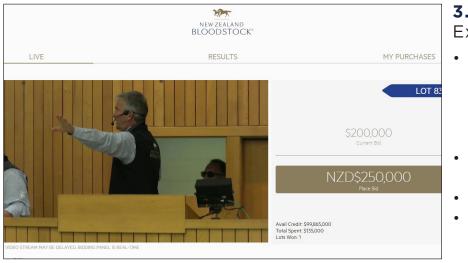

### Watch and bid instantaneously

- Open the Live tab located on the top left section of the menu.
- To bid on the current Lot, click the gold 'PLACE BID' button.
- Your available credit is displayed on the right hand side of the screen below the gold 'PLACE BID' button.
- You can also view your total amount spent and number of Lots purchased.

### **3.3 BIDDING** Lead bidder

• If you're the leading bidder, a green 'WINNING' tag will appear above your current bid beside the Lot number.