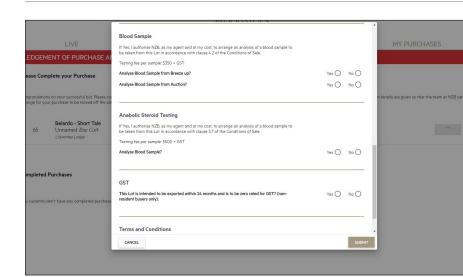

### **4.3 COMPLETING A PURCHASE** Submit your AOP form

- You must accept NZB's AOP terms and conditions in order to complete your purchase.
- Once you have completed your form, click on the gold 'SUBMIT' button to complete your AOP form.
- Congratulations on completing your first purchase through NZB's online portal.