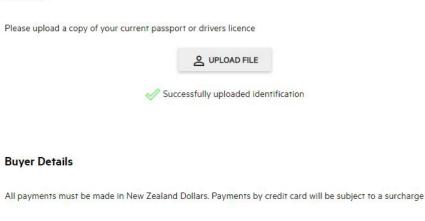

### **1.4 REGISTERING** Upload photo identification

If you are registering for NZB's online bidding platform for the first time, in order to be approved for bidding you will need to upload photo identification such as a passport or drivers license, even if you already have an NZB account.
 Click 'UPLOAD FILE'.
 Make sure the identification image is in JPEG format.
 If your photo identification upload was successful, you will be notified by a green tick.